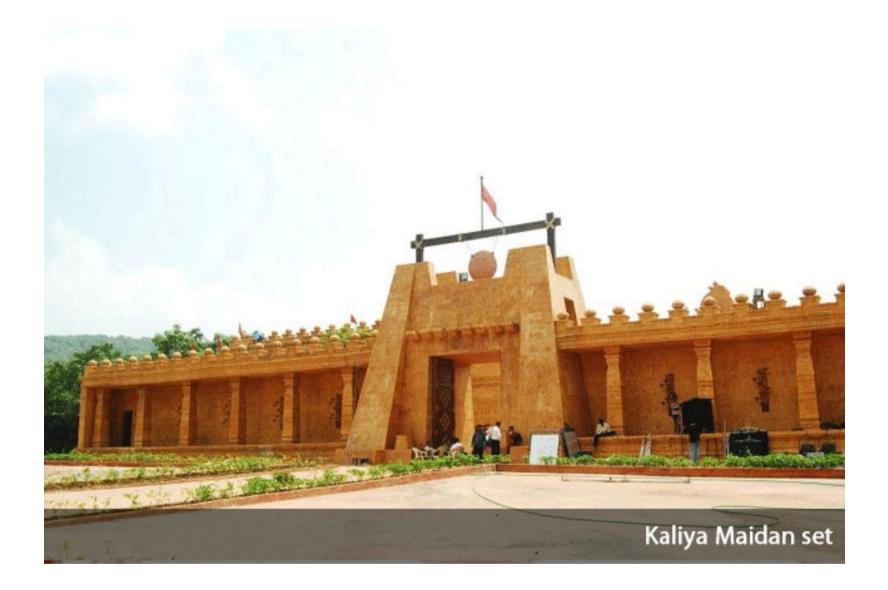

# Filmcity - Kaliya Maidan Stage

| VALITA IVIAIDAN STAUE                                       |  |
|-------------------------------------------------------------|--|
|                                                             |  |
| ☆ Area Specifications                                       |  |
| Length x width -                                            |  |
| Area sft -                                                  |  |
| View Layout Spec. chart                                     |  |
|                                                             |  |
|                                                             |  |
|                                                             |  |
|                                                             |  |
|                                                             |  |
| ☆ Available Services & Facilities                           |  |
| Water Connections & Electric Connections                    |  |
|                                                             |  |
|                                                             |  |
|                                                             |  |
|                                                             |  |
|                                                             |  |
|                                                             |  |
| ☆ Prominent Shoots                                          |  |
| Mere rang me rangne waali, Bhaag Bakool Bhaag,Barister babu |  |
|                                                             |  |
|                                                             |  |
|                                                             |  |
|                                                             |  |
|                                                             |  |
|                                                             |  |