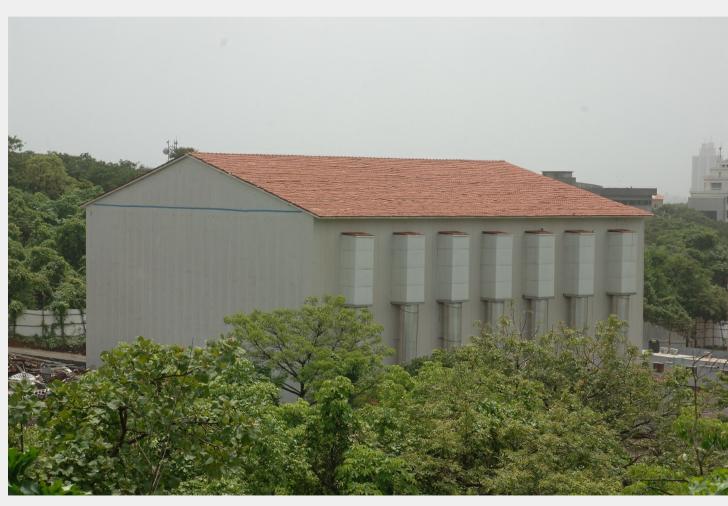

# Filmcity - Kaliya Maidan Stage

| VALITA IVIAIDAN STAUE                                       |  |
|-------------------------------------------------------------|--|
|                                                             |  |
| ☆ Area Specifications                                       |  |
| Length x width -                                            |  |
| Area sft -                                                  |  |
| View Layout Spec. chart                                     |  |
|                                                             |  |
|                                                             |  |
|                                                             |  |
|                                                             |  |
|                                                             |  |
| ☆ Available Services & Facilities                           |  |
| Water Connections & Electric Connections                    |  |
|                                                             |  |
|                                                             |  |
|                                                             |  |
|                                                             |  |
|                                                             |  |
|                                                             |  |
| ☆ Prominent Shoots                                          |  |
| Mere rang me rangne waali, Bhaag Bakool Bhaag,Barister babu |  |
|                                                             |  |
|                                                             |  |
|                                                             |  |
|                                                             |  |
|                                                             |  |
|                                                             |  |